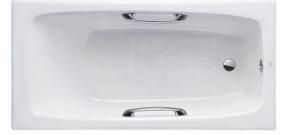

#### ENAMELED CAST IRON Non-Apron Bathtub

## FBY1600HPE FBY1600PE

# **F**eatures

- Cast iron construction provides years of durability
- Slip-resistance surface
- Handgrip on both sides (FBY1600HPE)

## Parts description

Fittings is not included.

- FBY1600HPE Enameled Cast Iron Non-Apron Bathtub (w/ Hand Grip)
- FBY1600PE Enameled Cast Iron Non-Apron Bathtub (w/o Hand Grip)