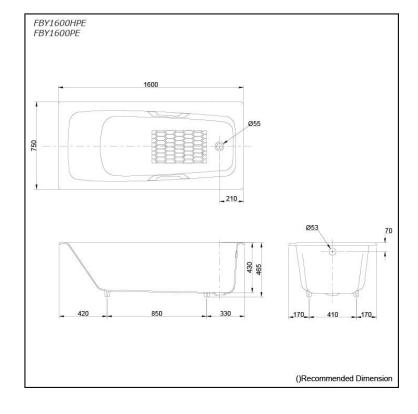

## FBY1600HPE FBY1600PE

### **S**pecifications

| Size:            | 1600W x 750D x 465H mm |
|------------------|------------------------|
| Material:        | Enameled Cast Iron     |
| Actual Capacity: | 205L                   |
| Pop-up Waste:    | Not Included           |