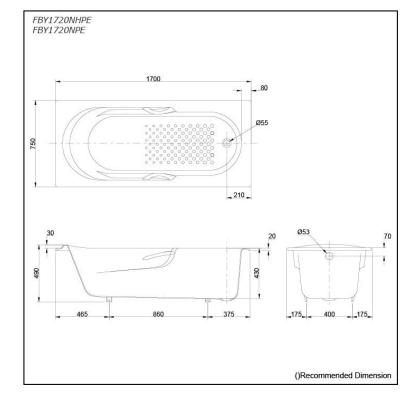

### FBY1720NHPE FBY1720NPE

# **S**pecifications

| Size:            | 1700W x 750D x 490H mm |
|------------------|------------------------|
| Material:        | Enameled Cast Iron     |
| Actual Capacity: | 201L                   |
| Pop-up Waste:    | Not Included           |