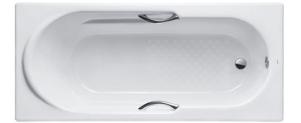

#### ENAMELED CAST IRON Non-Apron Bathtub

### FBY1720NHPE FBY1720NPE

## Features

- Elegant, graceful design gives a comfortable experience
- With Headrest and armrest providing comfortable bathing experience
- Cast iron construction provides years of durability
- Slip-resistance surface
- Dedicated handgrip on both sides (FBY1720NHPE)