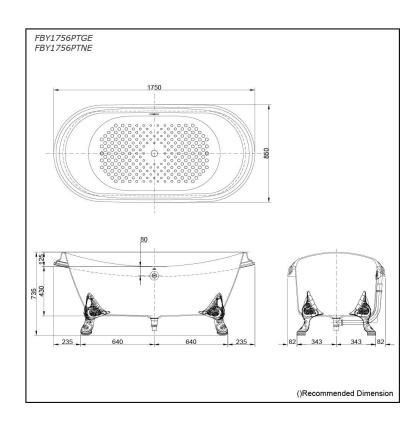

# **S**pecifications

Size: 1750W x 850D x 735H mm

Material: Enameled Cast Iron

Actual Capacity: 237L

Pop-up Waste: Included

Included (Metal Waste Fitting)