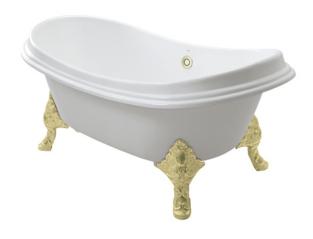

# ENAMELED CAST IRON Freestanding Bathtub

## Parts description

Fittings is not included.

- FBY1756PTGE Enameled Cast Iron Free Standing Bathtub
- FBY1756PTNE
   Enameled Cast Iron Free Standing Bathtub

FBY1756PTGE White Bathtub w/ Gold Stand

FBY1756PTNE