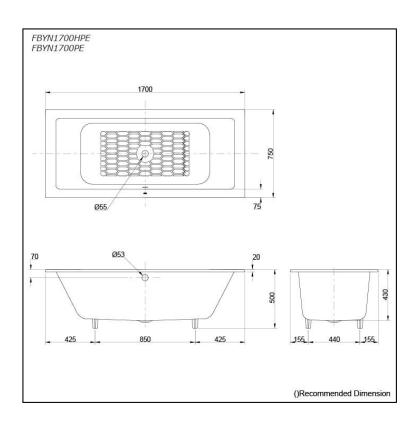

# **S**pecifications

Size: 1700W x 750D x 500H mm

Material: Enameled Cast Iron

Actual Capacity: 187L
Pop-up Waste: Not Included