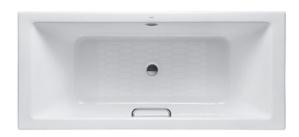

#### ENAMELED CAST IRON Non-Apron Bathtub

## **a**eatures

- Elegant, graceful design gives a comfortable experience
- Cast iron construction provides years of durability
- Slip-resistance surface
- Delicated handgrip on one side (FBYN1700HPE)

# Parts description

Fittings is not included.

- FBYN1700HPE Enameled Cast Iron Non-Apron Bathtub (w/ Hand Grip)
- FBYN1700PE
   Enameled Cast Iron Non-Apron Bathtub (w/o Hand Grip)