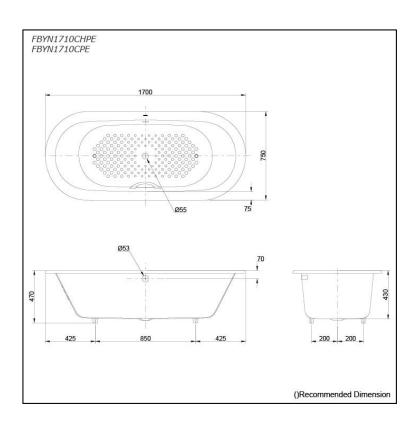

# FBYN1710CHPE FBYN1710CPE

# **S**pecifications

Size: 1700W x 750D x 470H mm

Material: Enameled Cast Iron

Actual Capacity: 185L
Pop-up Waste: Not Included