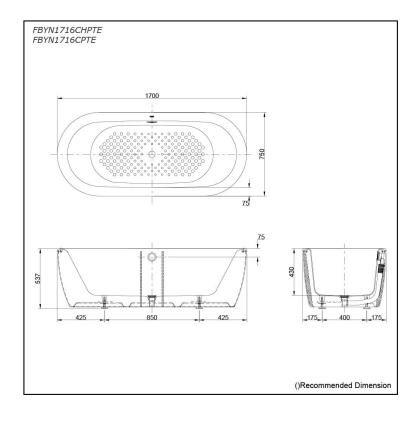

### FBYN1716CHPTE FBYN1716CPTE

# **S**pecifications

| Size:            | 1700W x 750D x 537H mm            |
|------------------|-----------------------------------|
| Material:        | Enameled Cast Iron                |
| Actual Capacity: | 187L                              |
| Pop-up Waste:    | Included<br>(Metal Waste Fitting) |