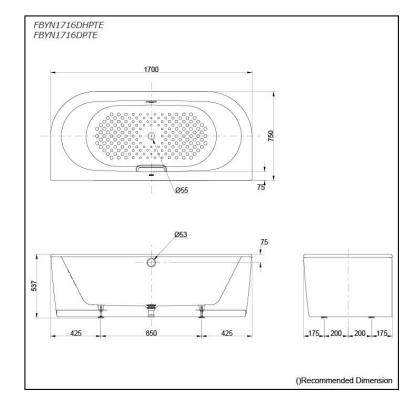

#### FBYN1716DHPTE FBYN1716DPTE

# **S**pecifications

| Size:            | 1700W x 750D x 537H mm            |
|------------------|-----------------------------------|
| Material:        | Enameled Cast Iron                |
| Actual Capacity: | 187L                              |
| Pop-up Waste:    | Included<br>(Metal Waste Fitting) |