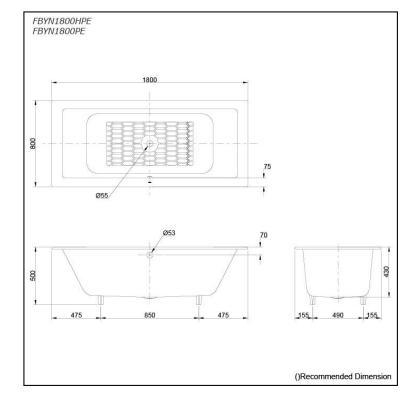

### FBYN1800HPE FBYN1800PE

## **S**pecifications

| Size:            | 1800W x 800D x 500H mm |
|------------------|------------------------|
| Material:        | Enameled Cast Iron     |
| Actual Capacity: | 210L                   |
| Pop-up Waste:    | Not Included           |