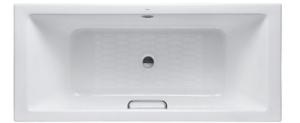

#### ENAMELED CAST IRON Non-Apron Bathtub

# **F**eatures

- Elegant, graceful design gives a comfortable experience
- Cast iron construction provides years of durability
- Slip-resistance surface
- Dedicated handgrip on one side (FBYN1800HPE)

#### Fittings is not included.

- FBYN1800HPE Enameled Cast Iron Non-Apron Bathtub (w/ Hand Grip)
- FBYN1800PE Enameled Cast Iron Non-Apron Bathtub (w/o Hand Grip)