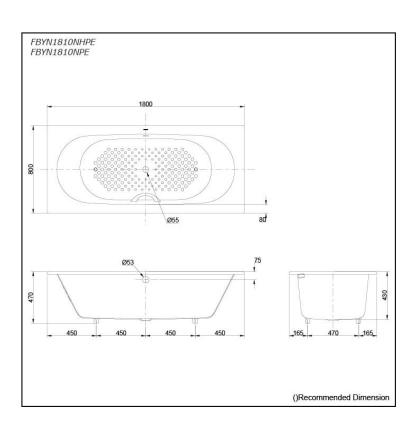

## FBYN1810NHPE FBYN1810NPE

# **S**pecifications

Size: 1800W x 800D x 470H mm

Material: Enameled Cast Iron

Actual Capacity: 265L
Pop-up Waste: Not Included