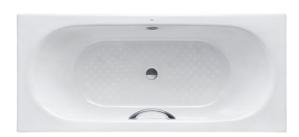

### ENAMELED CAST IRON Non-Apron Bathtub

## **a**eatures

- Elegant, graceful design gives a comfortable experience
- Cast iron construction provides years of durability
- Slip-resistance surface
- Dedicated handgrip on both sides (FBYN1810NHPE)