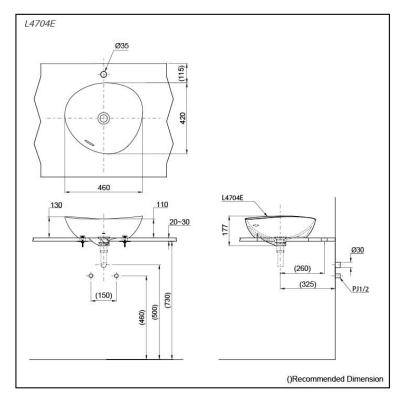

# **S**pecifications

Size: 460W x 420D x 130H mm

Material: Vitreous China

# Parts description

Faucet not included

 L4704E Console Lavatory