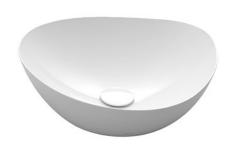

#### Console Lavatory

### **B**eatures

- Its beautiful design that uses the ceramic natural roundness with ultra-thin frame
- Deliberately off-balance design expresses a distinctive sense of comfort
- Reminiscent of handwork produces a distorted shape that conveys a free form curve design resisting numerical specification
- CEFIONTECT technology: super smooth, ion barrier glaze for a clean lavatory

# **S**pecifications

Size: 460W x 420D x 130H mm

Material: Vitreous China