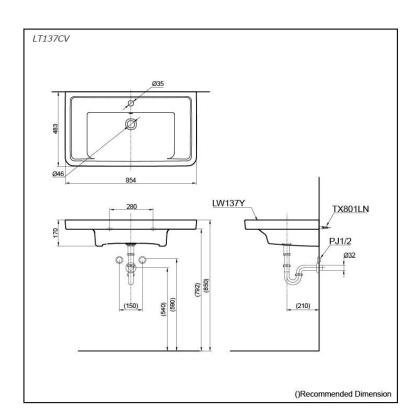

# Specifications 5

854W x 483D x 170H mm

Material: Ceramic

## Parts description

Faucet not included

- **LW137YWH** Wall Hung Lavatory
- TX801LN Wall Mounting Bolt