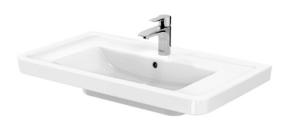

#### Wall Hung Lavatory

### eatures

- Clean appearance of compact and sharp lines create a clean sanitory environment
- Wide surface area on both side: essential & convenient, provide extra space for placement of accessories
- CEFIONTECT Technology: super smooth, ion barrier glazing for a clean lavatory

## Parts description

Faucet not included

- **LW137YWH** Wall Hung Lavatory
- TX801LN Wall Mounting Bolt