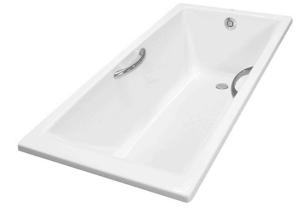

#### ACRYLIC Non-Apron Bathtub

# PAY1520HV#W

#### Features

- Sleek Design with Seamless Joint
- Ideal curves, shapes and angles that fit user body naturally for maximum comfort
- Luxuriously deep bathing well
- Handgrips on both sides, considerate and delicate

### **P**arts description

Fittings is not included.

 PAY1520HV#W Acrylic Non-Apron Bathtub (w/ Hand Grip)