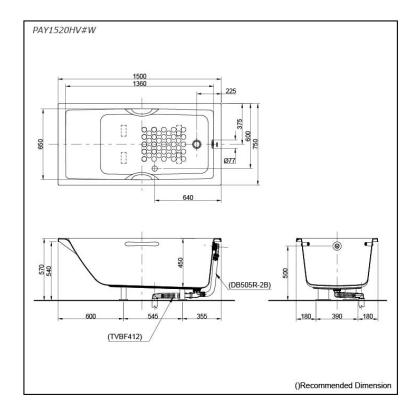

# PAY1520HV#W

## **S**pecifications

| Size:            | 1500W x 750D x 570H mm |
|------------------|------------------------|
| Material:        | Acrylic                |
| Actual Capacity: | 220L                   |
| Pop-up Waste:    | Not Included           |

#### **Optional Parts**

- DB505R-2B Pop-up Waste
- TVBF412 Flexible Drain Hose

White