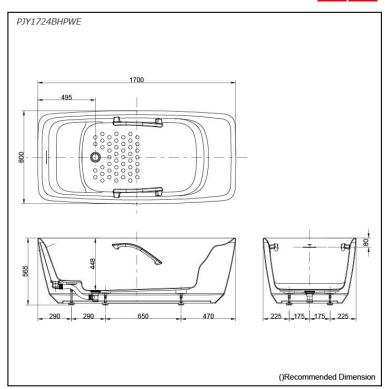

## PJY1724BHPWE

# Specifications 4 1

Size: 1700W x 800D x 565H mm

Material: Reinforced Marble

Actual Capacity: 255L Pop-up Waste: Included