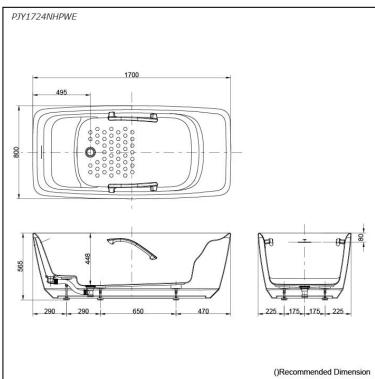

### PJY1724NHPWE

# Specifications 4 1

Size: 1700W x 800D x 565H mm

Material: Reinforced Marble

Actual Capacity: 255L Pop-up Waste: Included