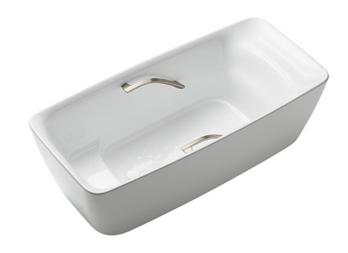

### GALALATO Freestanding Bathtub

## **a**eatures

- Cast-acrylic construction provides years of durability
- Isinglass coating, create various shine of Pearl luster effect
- Provides a of meditative relaxation experience
- Slip-resistant surface
- Handgrips on both sides, considerate and delicate
- Recline Comfort provide a deep sensation of ease and tranquillity that brings relaxation beyond expectations