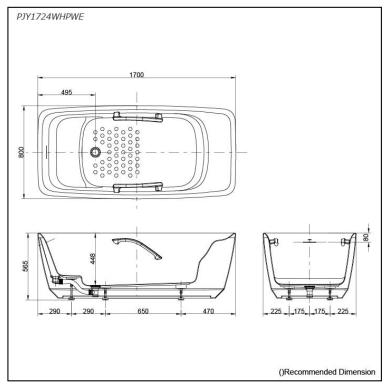

## **PJY1724WHPWE**

# **S**pecifications

Size: 1700W x 800D x 565H mm

Material: Reinforced Marble

Actual Capacity: 255L Pop-up Waste: Included