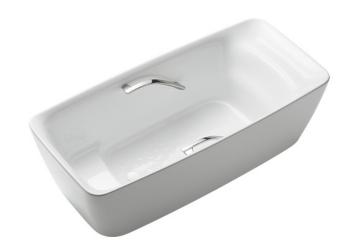

### GALALATO Freestanding Bathtub

## **a**eatures

- Cast-acrylic construction provides years of durability
- Isinglass coating, create various shine of Pearl luster effect
- Provides a of meditative relaxation experience
- Slip-resistant surface
- Handgrips on both sides, considerate and delicate
- Recline Comfort provide a deep sensation of ease and tranquillity that brings relaxation beyond expectations

# Parts description

Fitting is not included.

PJY1724WHPWE
 Freestanding Bathtub
 (w/ Hand Grip - Silver)

Gloss White (#GW) Matte White (#MW)