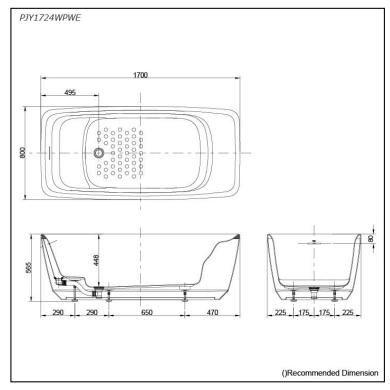

# Specifications

Size: 1700W x 800D x 565H mm

Material: Reinforced Marble

Actual Capacity: 255L
Pop-up Waste: Included