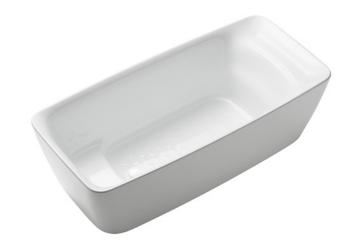

### GALALATO Freestanding Bathtub

## **(**eatures

- Cast-acrylic construction provides years of durability
- Isinglass coating, create various shine of Pearl luster effect
- Provides a of meditative relaxation experience
- Slip-resistant surface
- Recline Comfort provide a deep sensation of ease and tranquillity that brings relaxation beyond expectations

# Parts description

Fittings is **not included.** 

PJY1724WPWE
 Freestanding Bathtub (w/o Hand Grip)

Gloss White (#GW) Matte White (#MW)