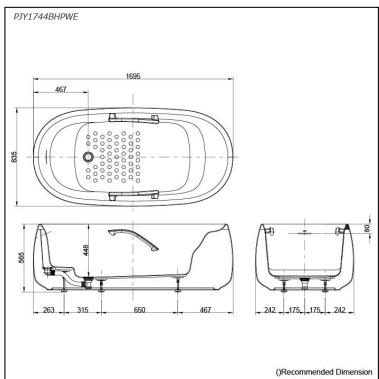

## PJY1744BHPWE

# **S**pecifications

Size: 1695W x 835D x 565H mm

Material: Reinforced Marble

Actual Capacity: 229L
Pop-up Waste: Included