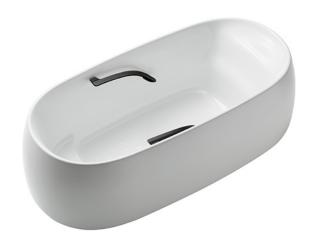

### GALALATO Freestanding Bathtub

## **a**eatures

- Cast-acrylic construction provides years of durability
- Isinglass coating, create various shine of Pearl luster effect
- Provides a of meditative relaxation experience
- Slip-resistant surface
- Handgrips on both sides, considerate and delicate
- Recline Comfort provide a deep sensation of ease and tranquillity that brings relaxation beyond expectations

# Parts description

Fittings is not included.

 PJY1744BHPWE Freestanding Bathtub (w/ Hand Grip - Black)

Gloss White (#GW) Matte White (#MW)