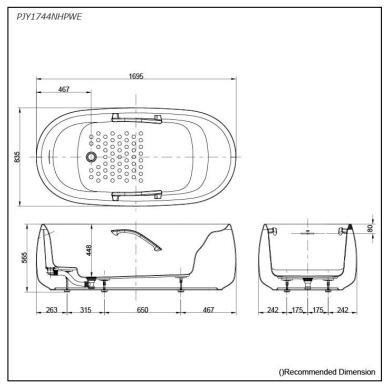

## **PJY1744NHPWE**

# Specifications 4 1

Size: 1695W x 835D x 565H mm

Material: Reinforced Marble

Actual Capacity: 229L Pop-up Waste: Included

# Parts description

Fittings is not included.

 PJY1744NHPWE Freestanding Bathtub (w/ Hand Grip - Nickel)

Gloss White (#GW) Matte White (#MW)