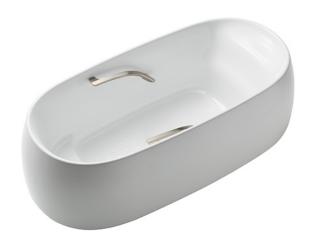

### GALALATO Freestanding Bathtub

## **(2)** eatures

- Cast-acrylic construction provides years of durability
- Isinglass coating, create various shine of Pearl luster effect
- Provides a of meditative relaxation experience
- Slip-resistant surface
- Handgrips on both sides, considerate and delicate
- Recline Comfort provide a deep sensation of ease and tranquillity that brings relaxation beyond expectations

# Parts description

Fittings is not included.

 PJY1744NHPWE Freestanding Bathtub (w/ Hand Grip - Nickel)

Gloss White (#GW) Matte White (#MW)