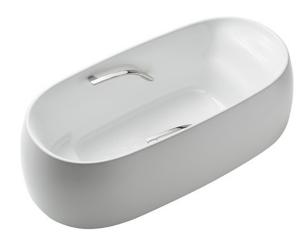

### GALALATO Freestanding Bathtub

## **a**eatures

- Cast-acrylic construction provides years of durability
- Isinglass coating, create various shine of Pearl luster effect
- Provides a of meditative relaxation experience
- Slip-resistant surface
- Handgrips on both sides, considerate and delicate
- Recline Comfort provide a deep sensation of ease and tranquillity that brings relaxation beyond expectations

# Parts description

Fittings is not included.

PJY1744WHPWE
 Freestanding Bathtub
 (w/ Hand Grip - Silver)

Gloss White (#GW) Matte White (#MW)