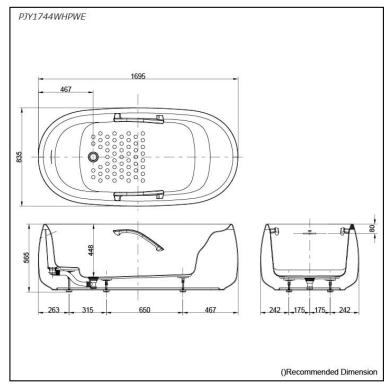

## **PJY1744WHPWE**

# **S**pecifications

Size: 1695W x 835D x 565H mm

Material: Reinforced Marble

Actual Capacity: 229L
Pop-up Waste: Included