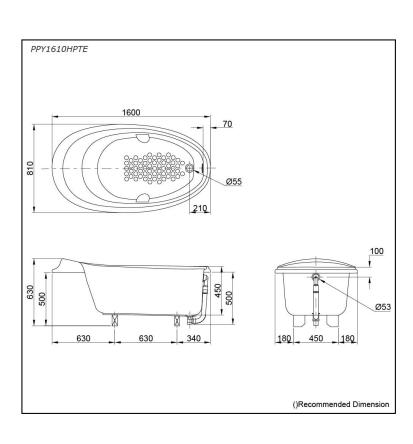

## **S**pecifications

Size: 1600W x 810D x 630H mm

Material: "Pearl" Acrylic (Artificial Marble)

Actual Capacity: 179L
Pop-up Waste: Include

e: Included (Metal Waste Fitting)

## Parts description

Fittings is **not included.** 

PPY1610HPTE
 "Pearl" Acrylic Artificial Marble Non-Apron
 Bathtub (w/ Hand Grip, w/o Whirlpool, Air Jet)

Pearl White #P White #S