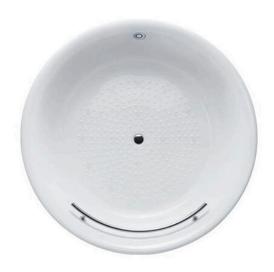

#### PEARL ACRYLIC Non-Apron Bathtub

# PPY1720HPTE

## **F**eatures

- Colored Isinglass coating, creating various shine of Pearl luster effect (except white color)
- Slip-resistant surface
- Handgrips on both sides, considerate and delicate

#### Parts description

Fittings is not included.

• **PPY1720HPTE** Acrylic Artificial Marble Non-Apron Bathtub (w/ Hand Grip)

Pearl White #P