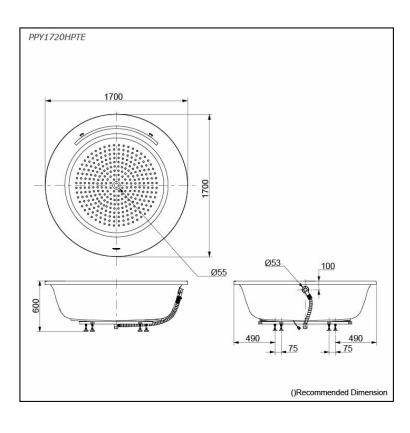

# PPY1720HPTE

## **S**pecifications

| Size:            | 1700W x 1700D x 600H mm                |
|------------------|----------------------------------------|
| Material:        | "Pearl" Acrylic (Artificial<br>Marble) |
| Actual Capacity: | 452L                                   |
| Pop-up Waste:    | Included<br>(Metal Waste Fitting)      |