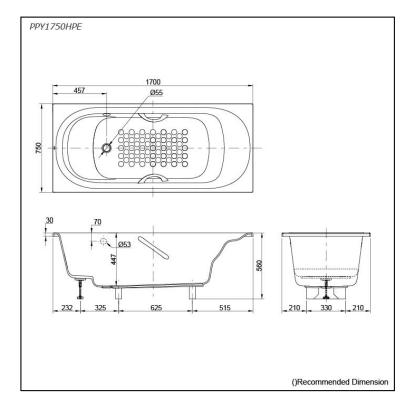

# **PPY1750HPE**

### **S**pecifications

| Size:            | 1700W x 750D x 560H mm                 |
|------------------|----------------------------------------|
| Material:        | "Pearl" Acrylic (Artificial<br>Marble) |
| Actual Capacity: | 203L                                   |
| Pop-up Waste:    | Not Included                           |

### Parts description

Fitting is not included.

PPY1750HPE "Pearl" Acrylic Artificial Marble Non-Apron Bathtub (w/ Hand Grip)