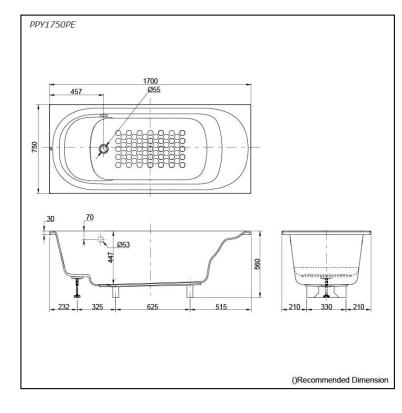

# **PPY1750PE**

## **S**pecifications

| Size:            | 1700W x 750D x 560H mm                 |
|------------------|----------------------------------------|
| Material:        | "Pearl" Acrylic (Artificial<br>Marble) |
| Actual Capacity: | 203L                                   |
| Pop-up Waste:    | Not Included                           |