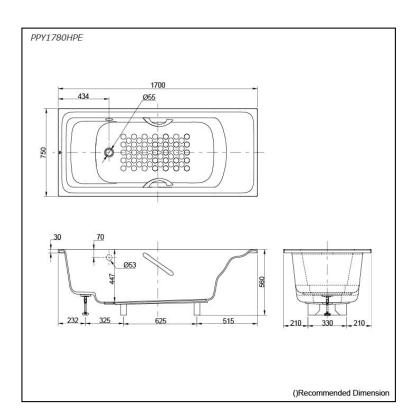

#### PPY1780HPE

## **S**pecifications

Size: 1700W x 750D x 560H mm Material: "Pearl" Acrylic (Artificial

Marble)

Actual Capacity: 203L

Pop-up Waste: Not Included

# Parts description

Fittings is **not included.** 

PPY1780HPE

"Pearl" Acrylic Artificial Marble Non-Apron Bathtub (w/ Hand Grip)