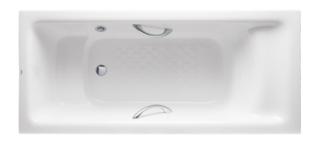

#### PEARL ACRYLIC Non-Apron Bathtub

### **B**eatures

- Colored Isinglass coating, creating various shine of Pearl luster effect (except white color)
- Slip-resistant surface
- Handgrips on both sides, considerate and delicate
- Recline Comfort provide a deep sensation of ease and tranquillity that brings relaxation beyond expectations

Pearl White (#P)