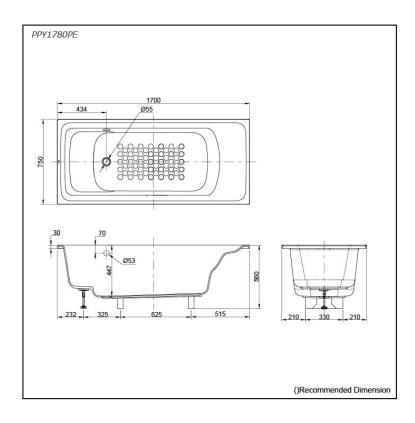

# Specifications 5 4 1

Size: 1700W x 750D x 560H mm

Material: "Pearl" Acrylic (Artificial

Marble)

Actual Capacity: 203L
Pop-up Waste: Not Included

# Parts description

Fittings is not included.

PPY1780PE

"Pearl" Acrylic Artificial Marble Non-Apron Bathtub (w/o Hand Grip)