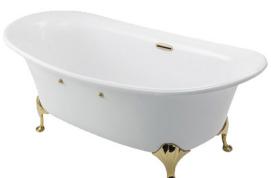

#### PPY1806PWGE

#### PEARL ACRYLIC Freestanding Bathtub

## Parts description

Fittings is **not included.** 

PPY1806PWGE "Pearl" Acrylic Freestanding Bathtub (Gold plated stand w/ Hand Grip)

White