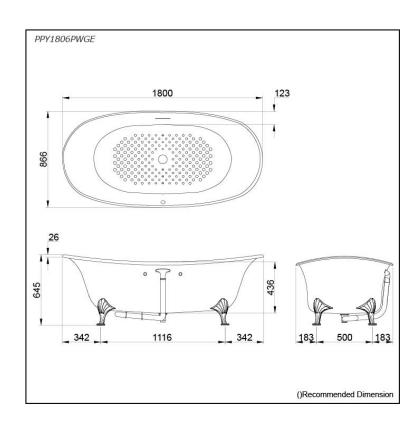

# Specifications 5

Size: 1800W x 866D x 645H mm "Pearl" Acrylic (Artificial Material: Marble)

330L **Actual Capacity:** Pop-up Waste: Included