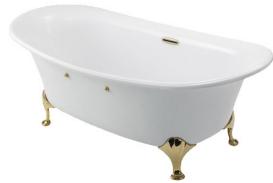

#### PPY1806PWGE

#### PEARL ACRYLIC Freestanding Bathtub

## Parts description

Fittings is **not included.** 

PPY1806PWGE "Pearl" Acrylic Freestanding Bathtub (Gold plated stand w/ Hand Grip)

White