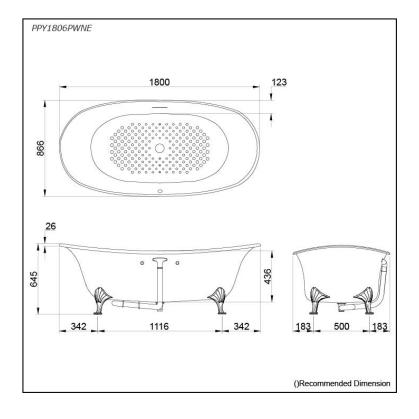

# PPY1806PWNE

#### **S**pecifications

| Size:            | 1800W x 866D x 645H mm                 |
|------------------|----------------------------------------|
| Material:        | "Pearl" Acrylic (Artificial<br>Marble) |
| Actual Capacity: | 330L                                   |
| Pop-up Waste:    | Included                               |