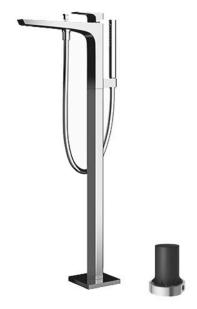

#### GE Series Floor Standing Bath & Shower Set

## Parts description

- TBG07306L Floor-standing Bath & Shower Set
- TBN01105S
  Floor-standing Bath Filler Base