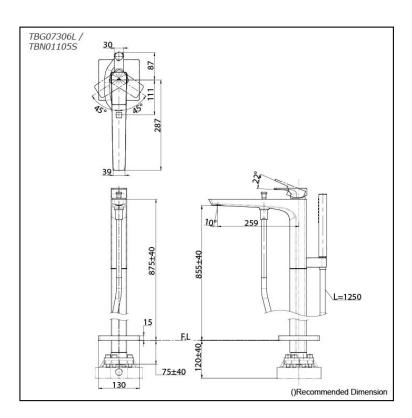

# TBG07306L / TBN01105S

# **S**pecifications

Finish: Chrome Material: Brass

Water Pressure: 0.05MPa~1.0MPa

## Parts description

- TBG07306L Floor-standing Bath & Shower Set
- TBN01105S
  Floor-standing Bath Filler Base