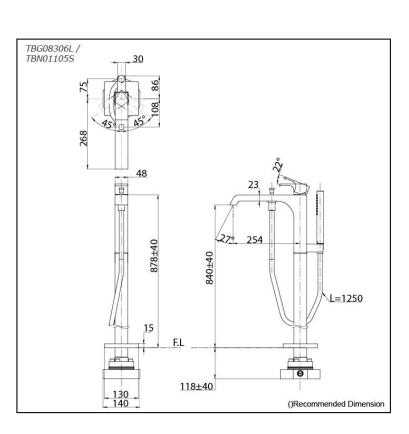

# TBG08306L / TBN01105S

## Specifications 5

Finish: Chrome Material: Brass

Water Pressure: 0.05MPa~1.0MPa