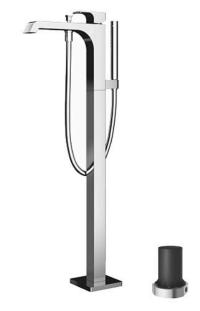

### GC Series Floor Standing Bath & Shower Set

# Parts description

- TBG08306L Floor-standing Bath & Shower Set
- TBN01105S Floor-standing Bath Filler Base