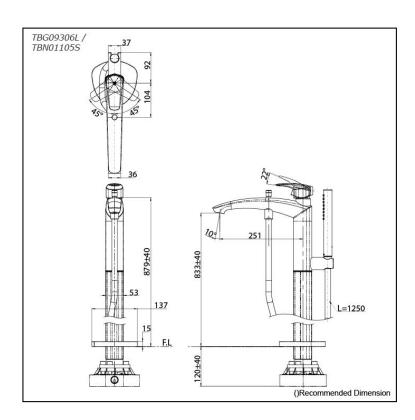

# TBG09306L / TBN01105S

# Specifications 5 4 1

Finish: Chrome Material: Brass

Water Pressure: 0.05MPa~1.0MPa

# Parts description

■ TBG09306L Floor-standing Bath & Shower Set

• TBN01105S Floor-standing Bath Filler Base