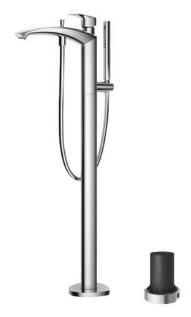

### GM Series Floor Standing Bath & Shower Set

# Parts description

■ TBG09306L Floor-standing Bath & Shower Set

• TBN01105S Floor-standing Bath Filler Base