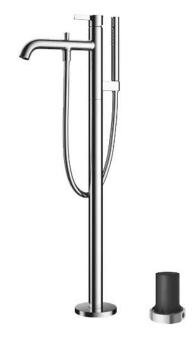

# TBG11306L / TBN01105S

### GF Series Floor Standing Bath & Shower Set

# Parts description

- TBG11306L Floor-standing Bath & Shower Set
- TBN01105S Floor-standing Bath Filler Base