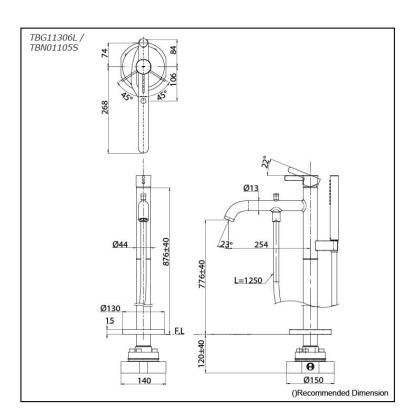

# TBG11306L / TBN01105S

## **S**pecifications

Finish: Chrome Material: Brass

Water Pressure: 0.05MPa~1.0MPa

# Parts description

- TBG11306L Floor-standing Bath & Shower Set
- TBN01105S Floor-standing Bath Filler Base