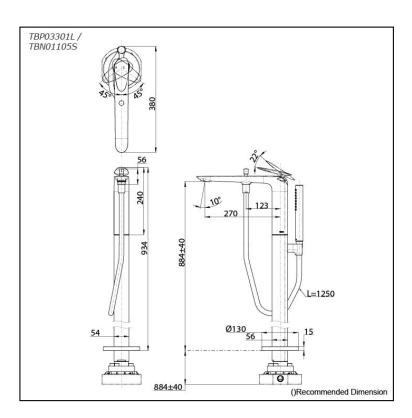

# TBP03301L / TBN01105S

# Specifications 5 4 1

Finish: Chrome Gold (#PG)

Material: Brass

Water Pressure: 0.05MPa~1.0MPa

# Parts description

- TBP03301L Floor-Standing Bath & Shower Set
- TBN01105S Floor-Standing Bath Filler Base