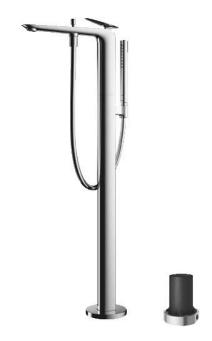

### ZA Series Floor Standing Bath & Shower Set

# Parts description

- TBP03301L Floor-Standing Bath & Shower Set
- TBN01105S Floor-Standing Bath Filler Base