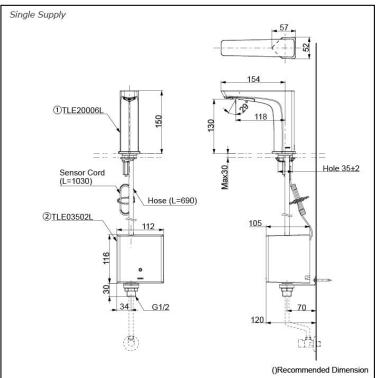

#### Parts description

Single Supply Combination

Self Powered Combination

 TLE20006L (Deck-mounted spout)
 TLE03502L (Controller)