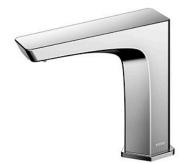

# TOTO TOUCHLESS FAUCET

GE Series Touchless Faucet Deck Mounted

## TLE20006L

### **F**eatures

- Hands-free usage increases hygiene
- Sensor positioned underneath the spout head for more accurate user detection
- SELF POWER Technology: Self-generated power saves electricity
- WATER SAVING
- ECO CAP Technology: TOTO aerated bubble technology adds air to the water to achieve full water jet