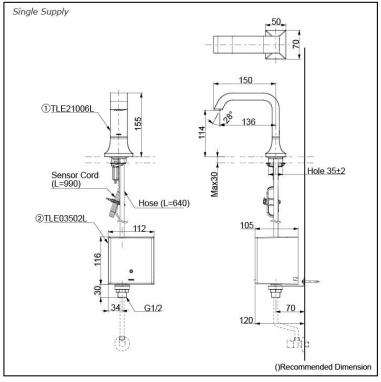

### Parts description

Single Supply Combination

• Self Powered Combination 1. TLE21006L (Deck-mounted spout) 2. TLE03502L (Controller)