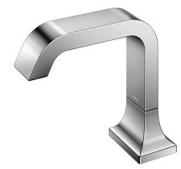

# **TOTO** TOUCHLESS FAUCET

GC Series **Touchless Faucet** Deck Mounted

# **TLE21006L**

### **S**pecifications

Flow Rate: Finish:

2L/min Water Pressure: 0.05MPa ~ 0.75MPa Nickel Chrome