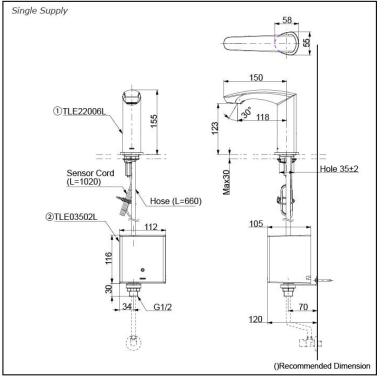

#### Parts description

Single Supply Combination

Self Powered Combination

 TLE22006L (Deck-mounted spout)
 TLE03502L (Controller)