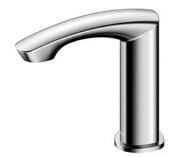

# TOTO TOUCHLESS FAUCET

GM Series Touchless Faucet Deck Mounted

## TLE22006L

#### **S**pecifications

Flow Rate: Water Pres Finish:

Water Pressure: 0.05MPa ~ 0.75MPa Finish: Nickel Chrome

2L/min