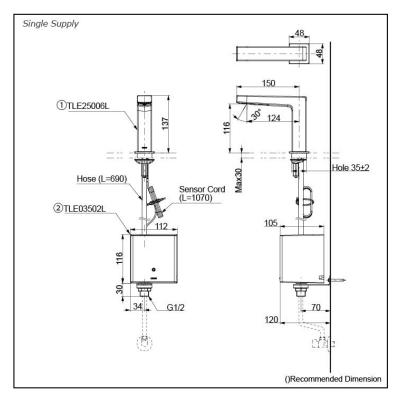

# Parts description

Single Supply Combination

Self Powered Combination
1. TLE25006L (Deck-mounted spout)
2. TLE03502L (Controller)