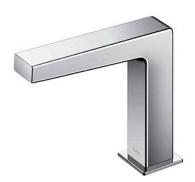

#### Touchless Faucet Deck Mounted

### **B**eatures

- Hands-free usage increases hygiene
- Sensor positioned underneath the spout head for more accurate user detection
- SELF POWER Technology: Self-generated power saves electricity
- WATER SAVING
- ECO CAP Technology: TOTO aerated bubble technology adds air to the water to achieve full water jet