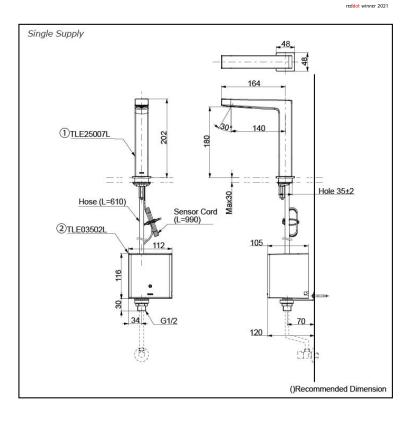

### Parts description

Single Supply Combination

Self Powered Combination

 TLE25007L (Deck-mounted spout)
 TLE03502L (Controller)