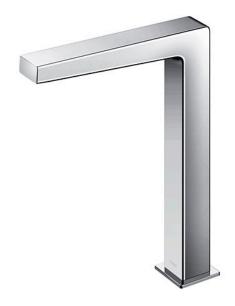

#### Touchless Faucet Deck Mounted (Tall Vessel)

### **B**eatures

- Hands-free usage increases hygiene
- Sensor positioned underneath the spout head for more accurate user detection
- SELF POWER Technology: Self-generated power saves electricity
- WATER SAVING
- ECO CAP Technology: TOTO aerated bubble technology adds air to the water to achieve full water jet