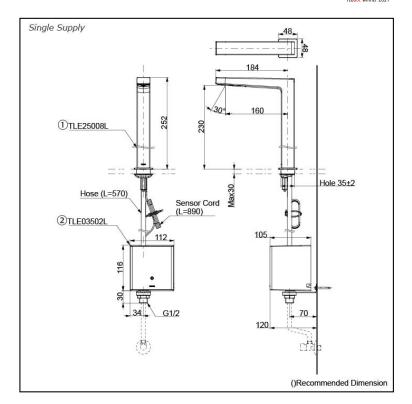

## Parts description

Single Supply Combination

Self Powered Combination
1. TLE25008L (Deck-mounted spout)
2. TLE03502L (Controller)