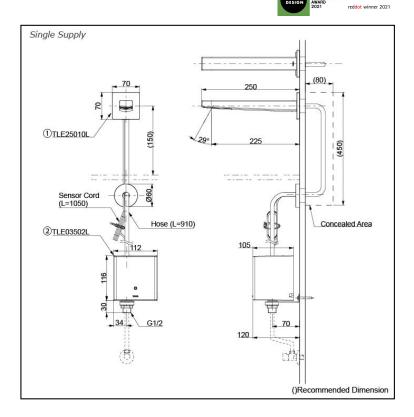

#### Parts description

Single Supply Combination

• Self Powered Combination 1. TLE25010L (Wall-mounted spout) 2. TLE03502L (Controller)