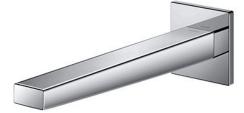

#### Touchless Faucet Wall Mounted

# TLE25010L

## **S**pecifications

| Flow Rate:      | 2L/min            |
|-----------------|-------------------|
| Water Pressure: | 0.05MPa ~ 0.75MPa |
| Finish:         | Nickel Chrome     |