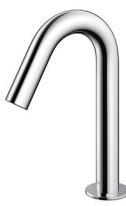

#### Touchless Faucet Deck Mounted

# TLE26006L

### **F**eatures

- Hands-free usage increases hygiene
- Sensor positioned underneath the spout head for more accurate user detection
- SELF POWER Technology: Self-generated power saves electricity
- WATER SAVING
- ECO CAP Technology: TOTO aerated bubble technology adds air to the water to achieve full water jet

# **S**pecifications

| Flow Rate:      | 2L/min            |
|-----------------|-------------------|
| Water Pressure: | 0.05MPa ~ 0.75MPa |
| Finish:         | Nickel Chrome     |