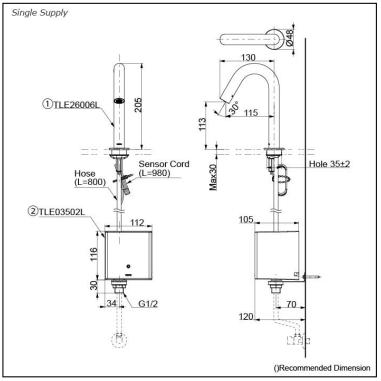

## Parts description

Single Supply Combination

• Self Powered Combination 1. TLE26006L (Deck-mounted spout) 2. TLE03502L (Controller)