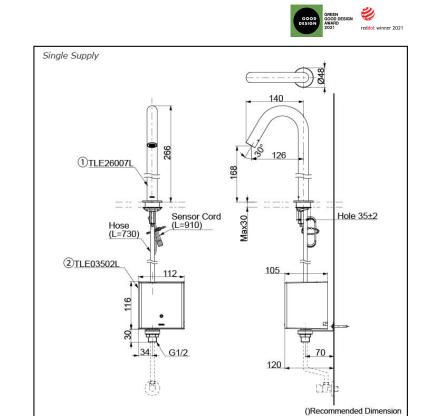

## Parts description

Single Supply Combination

Self Powered Combination 1. TLE26007L (Deck-mounted spout) 2. TLE03502L (Controller)