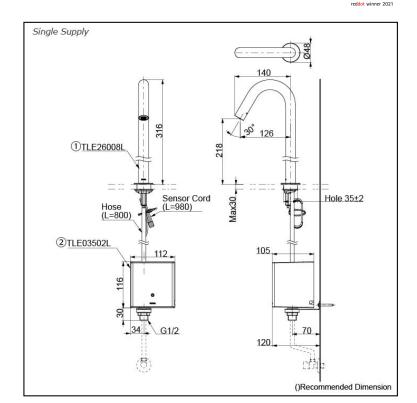

## Parts description

Single Supply Combination

- Self Powered Combination
  1. TLE26008L (Deck-mounted spout)
  2. TLE03502L (Controller)
- **Certifications**