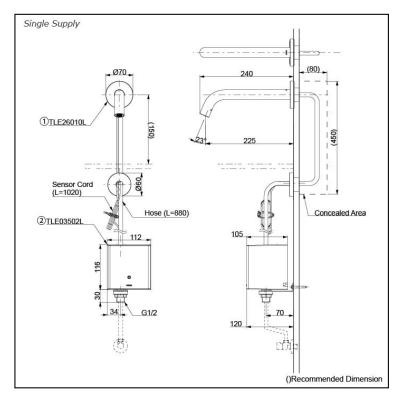

# Parts description

Single Supply Combination

Self Powered Combination
1. TLE26010L (Wall-mounted spout)
2. TLE03502L (Controller)