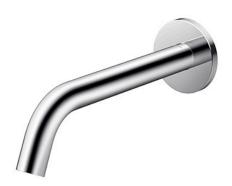

#### Touchless Faucet Wall Mounted

### **P**eatures

- Hands-free usage increases hygiene
- Sensor positioned underneath the spout head for more accurate user detection
- SELF POWER Technology: Self-generated power saves electricity
- WATER SAVING
- ECO CAP Technology: TOTO aerated bubble technology adds air to the water to achieve full water jet