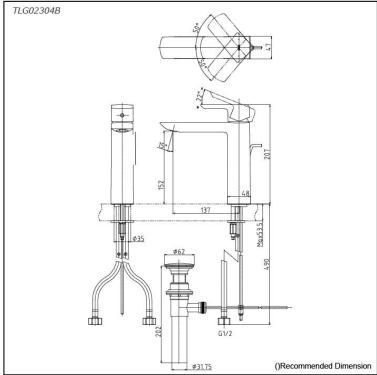

## **Parts description**

TLG02304B
Single Lever Lavatory Faucet (Semi-tall
Vessel) (w/ Pop-up Waste)