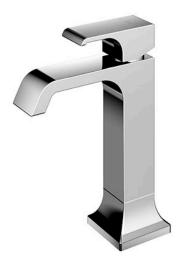

#### FAUCETS

GC Series Single Lever Lavatory Faucet (Semi-tall Vessel) (w/o Pop-up Waste)

### Parts description

 TLG08304L Single Lever Lavatory Faucet (w/o Pop-up Waste)