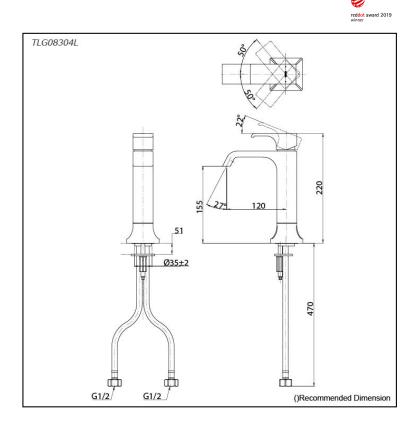

## TLG08304L

### Parts description

 TLG08304L Single Lever Lavatory Faucet (w/o Pop-up Waste)