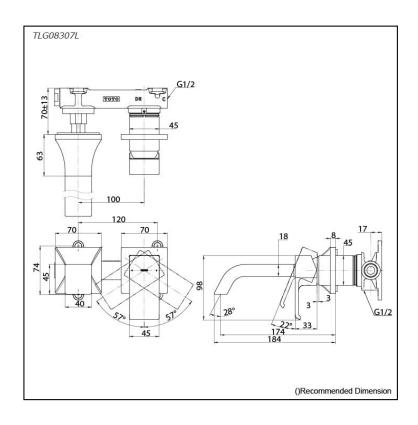

# TLG08307L

### Parts description

TLG08307L
Wall Mount Single Lever Lavatory Faucet
(Short Spout) (w/o Waste Fittings)