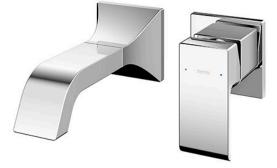

#### FAUCETS

GC Series Wall-Mount Single Lever Lavatory Faucet (Short Spout) (w/o Pop-up Waste)

# **F**eatures

- Breadth and symbolism of classic design in a contemporary form
- Elegant design that stood the test of time while transitioning to a modern design that reflects the present day
- Easy Installation and Usage
- Long lasting, COMFORT GLIDE mechanism for a smooth operation

## **S**pecifications

| Finish:         | Chrome         |
|-----------------|----------------|
| Material:       | Brass          |
| Water Pressure: | 0.05MPa~1.0MPa |