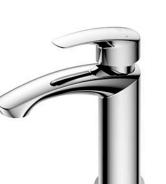

#### FAUCETS

GM Series Single Lever Lavatory Faucet (w/o Pop-up Waste)

## TLG09302L

# **F**eatures

- Bold parallel arches and reflective curves in an assertive design
- A majestic dignity of outstanding architecture - the arch of its spout and columnar body imposing a further accentuated presence that highlights it edges
- Easy Installation and Usage
- Long lasting, COMFORT GLIDE mechanism for a smooth operation

# Water Pressure: 0.05MPa~1.0MPa

Chrome Brass

 TLG09302L Single Lever Lavatory Faucet (w/o Pop-up Waste)