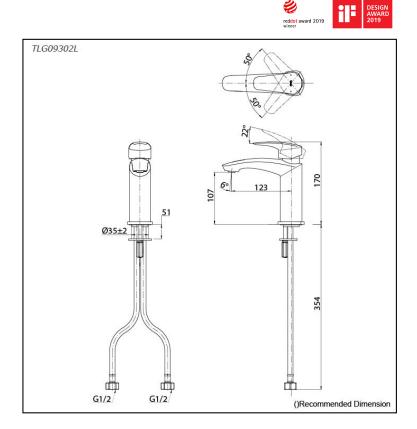

## TLG09302L

### **S**pecifications

| Finish:         |
|-----------------|
| Material:       |
| Water Pressure: |

# Water Pressure: 0.05MPa~1.0MPa

Chrome Brass

 TLG09302L Single Lever Lavatory Faucet (w/o Pop-up Waste)