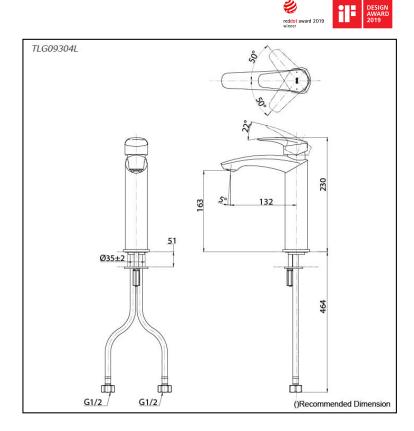

## TLG09304L

#### **S**pecifications

| Finish:        |
|----------------|
| Material:      |
| Water Pressure |

### Water Pressure: 0.05MPa~1.0MPa

Chrome Brass

Single Lever Lavatory Faucet (w/o Pop-up Waste)