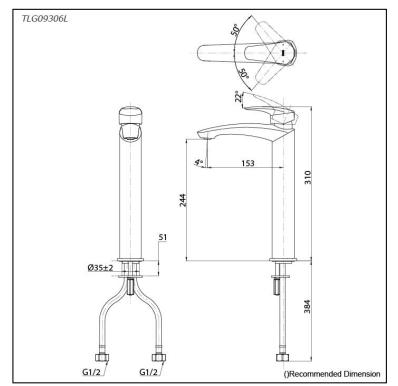

#### GM Series Single Lever Lavatory Faucet (Tall Vessel) (w/o Pop-up Waste)











### **B**eatures

- Bold parallel arches and reflective curves in an assertive design
- A majestic dignity of outstanding architecture - the arch of its spout and columnar body imposing a further accentuated presence that highlights it edges
- Easy Installation and Usage
- Long lasting, COMFORT GLIDE mechanism for a smooth operation

# **S**pecifications

Finish: Chrome Material: Brass

Water Pressure: 0.05MPa~1.0MPa

# Parts description

TLG09306L
Single Lever Lavatory Faucet
(w/o Pop-up Waste)

#### **Certifications**