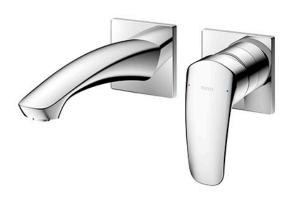

## GM Series Wall-Mount Single Lever Lavatory Faucet (Short Spout) (w/o Pop-up Waste)

- Bold parallel arches and reflective curves in an assertive design
- A majestic dignity of outstanding architecture - the arch of its spout and columnar body imposing a further accentuated presence that highlights it edges
- Easy Installation and Usage
- Long lasting, COMFORT GLIDE mechanism for a smooth operation

## **S**pecifications

Finish: Chrome Material: Brass

Water Pressure: 0.05MPa~1.0MPa

TLG09307L
Wall Mount Single Lever Lavatory Faucet (Short Spout) (w/o Waste Fittings)